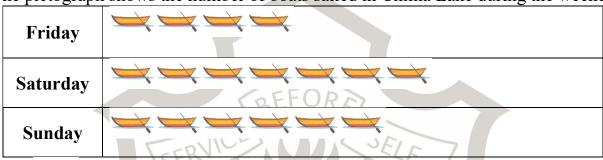

2. Find the length of the side RQ of the triangle given below:

- 3. A lace is to be stitched to a square table-cloth of each side 3 m. What should be the length of the lace? What will be the cost of lace if it is ₹100/metre?
- 4. The pictograph shows the number of boats sailed in Chilka Lake during the weekend.

Each stands for 5 boats.

Answer the following questions:

- (a) How many boats sailed on Chilka Lake on Sunday?
- (b) On which day did the least number of boats sail?
- (c) How many more boats did sail on Saturday than on Friday?