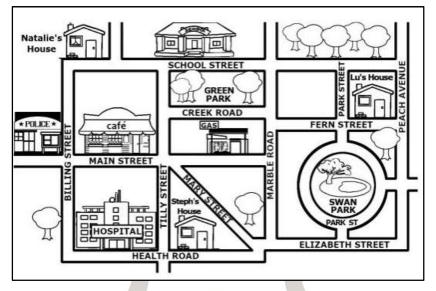

'Some people believe that using animals for transport is cruel and should be stopped completely.'

Write your thoughts about this issue in few lines.

2. Answer the following questions based on the picture of the neighbourhood map given below:

- (a) Imagine you're a new resident moving to this neighbourhood. Write a short story about your first day exploring and discussing the different places.
- (b) If you were walking from Natalie's House to the Hospital, which streets would you need to cross?
- 3. Make a model of simple water filter using eco-friendly like recyclable water bottle, sand, gravel, cloth, and charcoal.