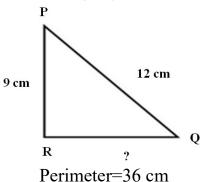

2. Find the length of the side RQ of the triangle given below:

- 3. A lace is to be stitched to a square table-cloth of each side 3 m. What should be the length of the lace? What will be the cost of lace if it is ₹100/metre?
- 4. The pictograph shows the number of boats sailed in Chilka Lake during the weekend.