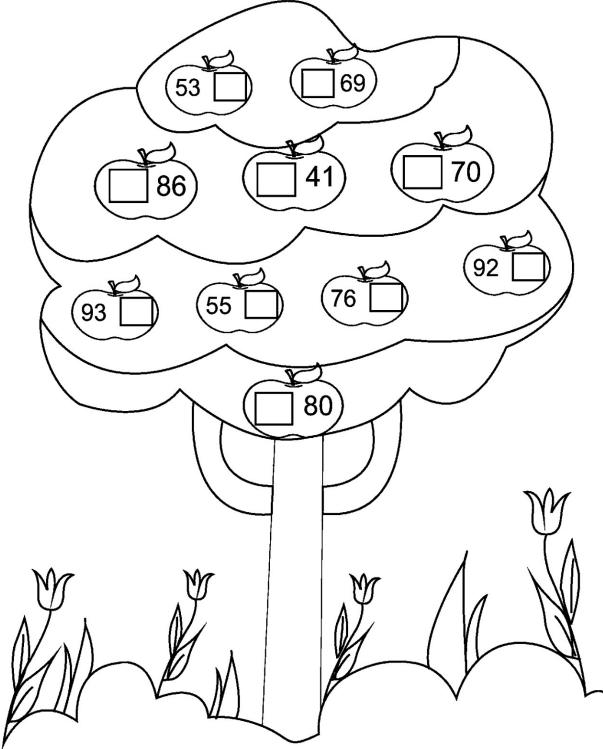

### MATHEMATICS

|          | <br>            |
|----------|-----------------|
| Name : _ | <br>Class/Sec.: |

1. Fill the boxes in the apples with appropriate 'before' or 'after' numbers. Colour the apples that have 'before numbers' as answers in red and the apples that have 'after numbers' as answers in green.