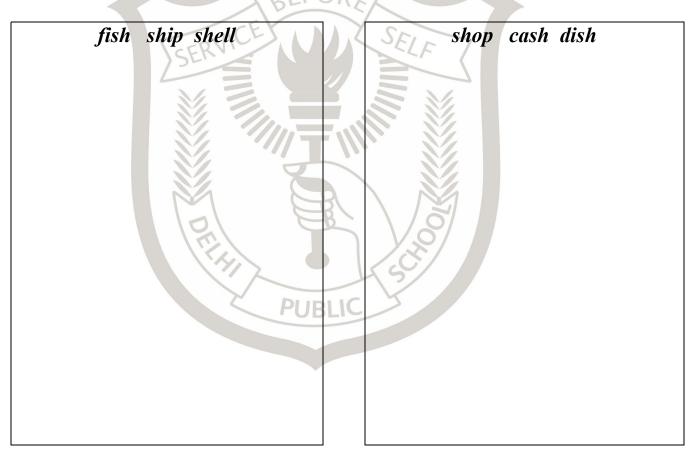

3. Colour and decorate the Rangoli pattern:

4. Choose the correct blend to complete the word: