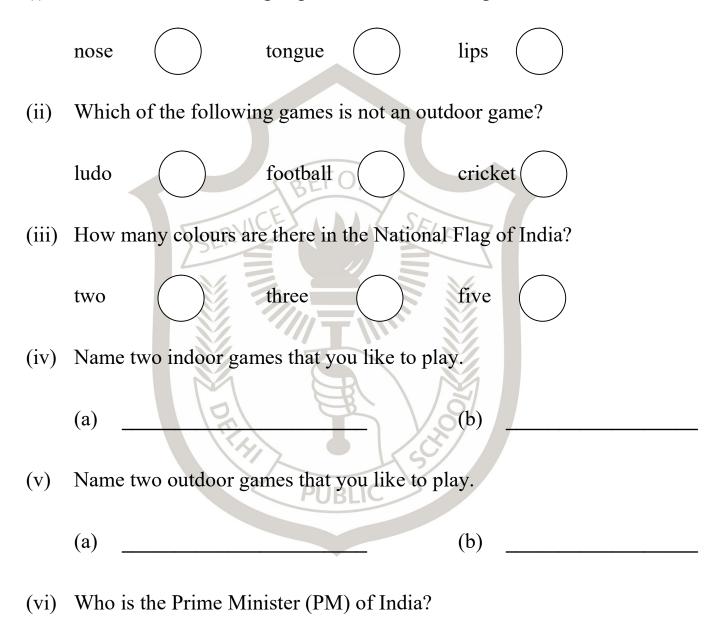

#### **1.** Tick the correct option.

(i) Which of the following organs is used for tasting food?

Ans. \_\_\_\_\_