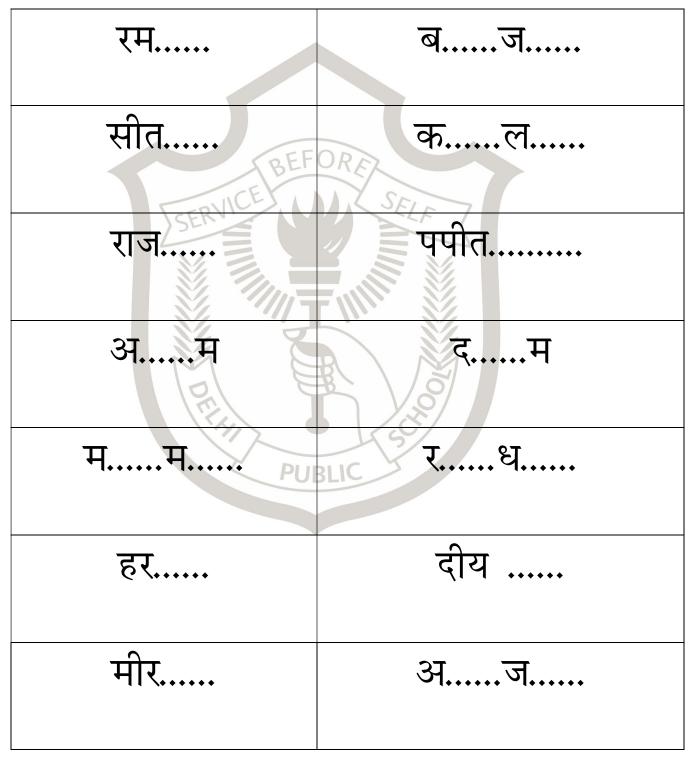

urrounding dirty.
  - (c) We should throw garbage in the dustbin.

- English Candy Cursive: Complete page 74 to 80.
- Hindi Sulekh : Complete page 61 to 74

3. Colour and decorate the Rangoli pattern:



4. Choose the correct blend to complete the word:



### 5. Choose from the following words to fill the gaps in the sentences:

|     | fish                   | sheep | shed | shop | shut |
|-----|------------------------|-------|------|------|------|
| (a) | The were on the hills. |       |      |      |      |

- (b) The shop was ..... for the day.
- (c) Mum went to the ..... to get some cookies.
- (d) There were six ..... in the tank.
- (e) Dad got his toolbox from the .....

# 6. Draw any two pictures given in the boxes.



1.

# मात्रा की यात्रा

2. '1' की मात्रा सही स्थान पर लगाएँ-



### MATHEMATICS

|          | <br>            |
|----------|-----------------|
| Name : _ | <br>Class/Sec.: |

1. Fill the boxes in the apples with appropriate 'before' or 'after' numbers. Colour the apples that have 'before numbers' as answers in red and the apples that have 'after numbers' as answers in green.



### GENERAL KNOWLEDGE

| Name : | ( | Class/Sec.: |
|--------|---|-------------|

#### **1.** Tick the correct option.

(i) Which of the following organs is used for tasting food?



Ans. \_\_\_\_\_