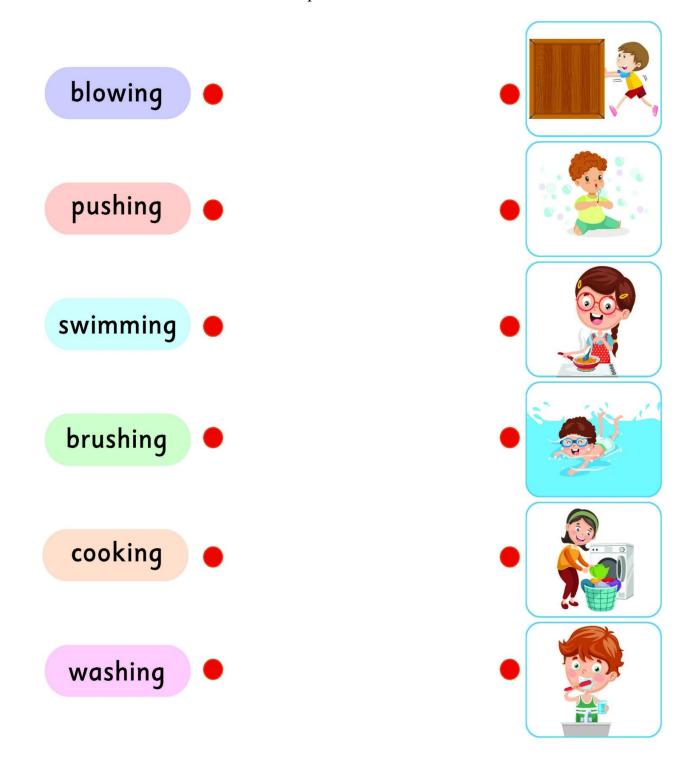

g.

#### **ENGLISH**

#### Worksheet 1



### Worksheet 2

| PERSON | PLACE | ANIMAL                | THING           |
|--------|-------|-----------------------|-----------------|
|        |       |                       |                 |
|        |       |                       |                 |
|        |       |                       |                 |
| 1.     | 2.    | 3. 4                  |                 |
| David  | ball  | INDIA GATE, NEW DELHI | J Js J<br>shoop |
| 5.     | 6. 7  | 7. 8.                 |                 |
| teddy  | cat   | Alex                  | India           |
| 9.     | 10.   | 11.                   | 12.             |
| Japan  | Candy | giraffe               | chair           |

#### Worksheet 3

Match the action words to their related pictures.



## कार्यपत्रिका ४

# अपठित गद्यांश

एक बार एक छोटी सी तितली बाग में इधर—उधर फूलों पर मँडरा रही थी। तितली के पंख बहुत कोमल और रंग बिरंगे थे। उसके छह पैर थे। तितली फूलों का रस पी रही थी। वह हम बच्चों को बहुत अच्छी लगी। सचमुच तितली बाग की रानी कहलाती है।

सही उत्तर चुनकर लिखो :

| अच्छी               | वाग                |   | तितली |
|---------------------|--------------------|---|-------|
|                     |                    | _ |       |
| रंग विरंगे          | रानी               |   | फूल   |
|                     |                    |   |       |
|                     |                    |   |       |
| 1 तितली फूलों पर क  | हाँ मँडरा रही थी 🤅 |   |       |
|                     |                    |   |       |
| 2 तितली के पंख कैसे | होते हैं ?         |   |       |
| 0 0 5