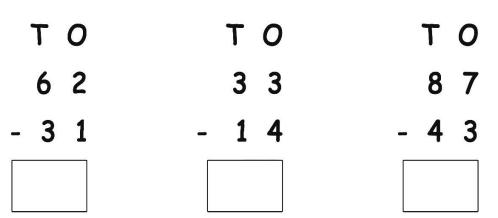

### Worksheet 6

Add and Subtract:

| TO    | TO    | TC    |
|-------|-------|-------|
| 1 3   | 1 5   | 1 3   |
| + 1 1 | + 1 5 | + 1 0 |
|       |       |       |
|       |       |       |

| - 3 4 | - 8 4 | - 1 3 |
|-------|-------|-------|
| 4 3   | 9 3   | 1 7   |
| 1 0   | 1 0   | 1 0   |