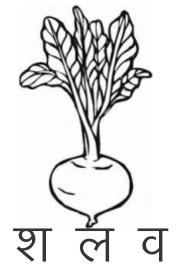

# अक्षर के साथ चित्रों का मिलान करें:

S

न

श

**फ** 

क

| चित्र देखकर | पहला अक्षर लिखें |  |
|-------------|------------------|--|
|             |                  |  |
|             |                  |  |
| 0 0         |                  |  |
|             |                  |  |
|             |                  |  |
|             |                  |  |
|             |                  |  |
|             | X                |  |