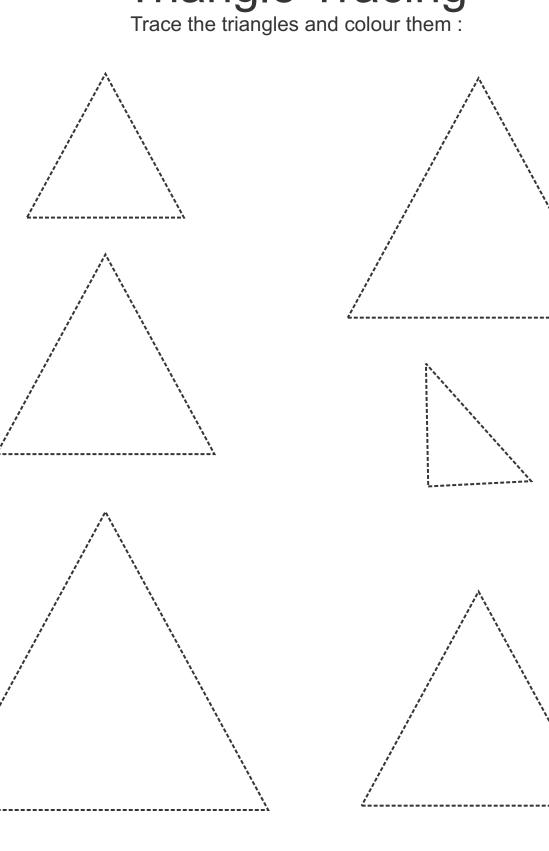

# Triangle Tracing Trace the triangles and colour them:

Count the stars on each balloon and match with the correct number :