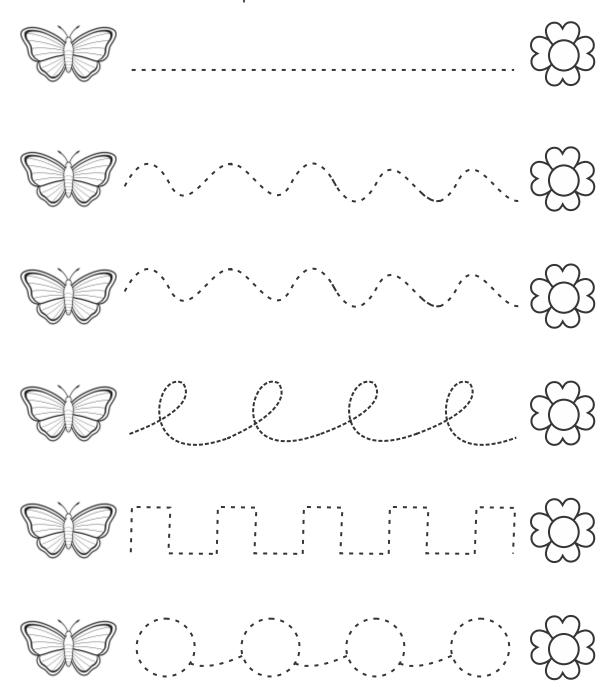

## **WORKSHEET-1**

Trace over the lines to help the butterflies reach the flower: