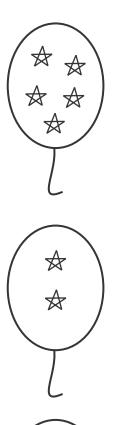

# Triangle Tracing Trace the triangles and colour them:

Count the stars on each balloon and match with the correct number :