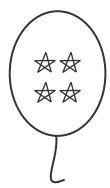

# Triangle Tracing Trace the triangles and colour them:

Count the stars on each balloon and match with the correct number :