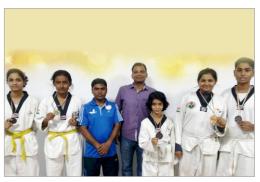

#### **Other Achievements**

Brilliant performance by DPS gaya students in All India Open National Taekwondo Competition 2017 held in Jaipur from 25th-27th May. The team representing our state Bihar bagged 5 medals including 1 Gold. Supriya Sharma of Class X bagged Gold, Hritika Sharma of Class X got Silver Medal and Aditi Senapati of Class VIII, Jia Singh of Class VI and Rohit Raj of Class VII got Bronze medals. With this win, the students are qualified for the trial to represent India in Asian and World Level Competitions.

Students of DPS Gaya rocked again in '29th Bihar State Taekwondo Competition 2017' held in Begusarai. The team bagged 3 Medals including 1 Gold, 1 Silver and 1 Bronze. Aditi Senapati of Class VIII won Gold in below 54 kg category. With this win she has secured her entry in 3rd National Cadet Taekwondo Competition which will be held in July.

Ritika Sharama of Class X won Silver Medal in below 59 kg category and Anurag Kumar Kaushal of Class VII bagged Bronze in below 35 kg category.

(Under the aegis of the Delhi Public School Society, New Delhi)