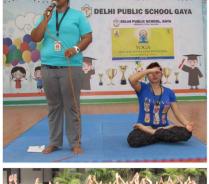

#### **International Yoga Day**

The School celebrated International Yoga Day on June 21 2017, in the school premise, to support the incessant endeavor of our Honorable Prime Minister Sri Narendra Modi to make the world avail the significance of yoga in staying physically fit, mentally balanced and spiritually uplifted. The school organized a mass yoga demonstration for the students as well as the teachers.