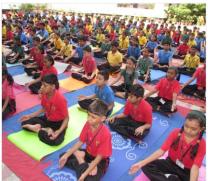

#### **International Yoga Day**

The School celebrated International Yoga Day on June 21 2017, in the school premise, to support the incessant endeavor of our Honorable Prime Minister Sri Narendra Modi to make the world avail the significance of yoga in staying physically fit, mentally balanced and spiritually uplifted. The school organized a mass yoga demonstration for the students as well as the teachers.