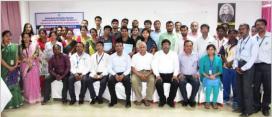

#### CBSE Workshop on 'Classroom Management'

Delhi Public School Gaya hosted a two days training workshop on Classroom Management, organised by CBSE, on 24th & 25th June 2017. The resource persons were Dr. Jayant V Kulkarni and Dr. Birendra Kumar.

#### CBSE Workshop on 'Life Skills'

Delhi Public School Gaya hosted a training workshop on 'Life Skills', organised by CBSE, on 28th June 2017. The resource persons were Shri Niraj Kumar Singh and Shri Kunwar Jee Sinha.

### CBSE Workshop on 'Gender Sensitivity'

CBSE conducted a training workshop on 'Gender Sensitivity' at Delhi Public School Gaya campus, on 30th June 2017. The resource persons were Dr. Jayant V Kulkarni and Shri Manoj Kumar Verma.