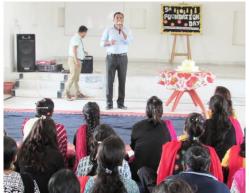

# 5th Foundation Day Celebration

5th Foundation Day of Delhi Public School, Gaya was celebrated on 17th June in the campus with fun and frolic. The teachers and the non-teaching staff got together and put up musical performances and entertaining acts. The new joinee members of the DPS family were heartily welcomed by the entire school. The principal in his speech expressed his satisfaction over the achievement of the school and encouraged the teachers to work harder for the development of the school.