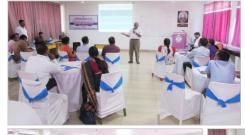

# Capacity Building Programmes organised by Centre of Excellence for Teachers, C.B.S.E., Rae Bareili, U.P.

#### CBSE Workshop on 'Classroom Management'

Delhi Public School Gaya hosted a two days training workshop on Classroom Management, organised by CBSE, on 24th & 25th June 2017. The resource persons were Dr. Jayant V Kulkarni and Dr. Birendra Kumar.

#### CBSE Workshop on 'Life Skills'

Delhi Public School Gaya hosted a training workshop on 'Life Skills', organised by CBSE, on 28th June 2017. The resource persons were Shri Niraj Kumar Singh and Shri Kunwar Jee Sinha.

### CBSE Workshop on 'Gender Sensitivity'

CBSE conducted a training workshop on 'Gender Sensitivity' at Delhi Public School Gaya campus, on 30th June 2017. The resource persons were Dr. Jayant V Kulkarni and Shri Manoj Kumar Verma.