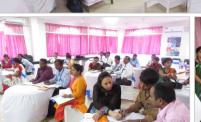

# Capacity Building Programmes organised by Centre of Excellence for Teachers, C.B.S.E., Rae Bareili, U.P.

#### CBSE Workshop on 'Classroom Management'

Delhi Public School Gaya hosted a two days training workshop on Classroom Management, organised by CBSE, on 24th & 25th June 2017. The resource persons were Dr. Jayant V Kulkarni and Dr. Birendra Kumar.

#### CBSE Workshop on 'Life Skills'

Delhi Public School Gaya hosted a training workshop on 'Life Skills', organised by CBSE, on 28th June 2017. The resource persons were Shri Niraj Kumar Singh and Shri Kunwar Jee Sinha.

### CBSE Workshop on 'Gender Sensitivity'

CBSE conducted a training workshop on 'Gender Sensitivity' at Delhi Public School Gaya campus, on 30th June 2017. The resource persons were Dr. Jayant V Kulkarni and Shri Manoj Kumar Verma.