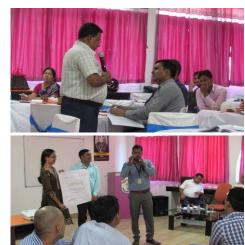

#### CBSE Workshop on 'Classroom Management'

Delhi Public School Gaya hosted a two days training workshop on Classroom Management, organised by CBSE, on 24th & 25th June 2017. The resource persons were Dr. Jayant V Kulkarni and Dr. Birendra Kumar.

#### CBSE Workshop on 'Life Skills'

Delhi Public School Gaya hosted a training workshop on 'Life Skills', organised by CBSE, on 28th June 2017. The resource persons were Shri Niraj Kumar Singh and Shri Kunwar Jee Sinha.

### CBSE Workshop on 'Gender Sensitivity'

CBSE conducted a training workshop on 'Gender Sensitivity' at Delhi Public School Gaya campus, on 30th June 2017. The resource persons were Dr. Jayant V Kulkarni and Shri Manoj Kumar Verma.