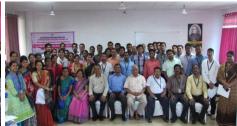

# Capacity Building Programmes organised by Centre of Excellence for Teachers, C.B.S.E., Rae Bareili, U.P.

#### CBSE Workshop on 'Classroom Management'

Delhi Public School Gaya hosted a two days training workshop on Classroom Management, organised by CBSE, on 24th & 25th June 2017. The resource persons were Dr. Jayant V Kulkarni and Dr. Birendra Kumar.

#### CBSE Workshop on 'Life Skills'

Delhi Public School Gaya hosted a training workshop on 'Life Skills', organised by CBSE, on 28th June 2017. The resource persons were Shri Niraj Kumar Singh and Shri Kunwar Jee Sinha.

### CBSE Workshop on 'Gender Sensitivity'

CBSE conducted a training workshop on 'Gender Sensitivity' at Delhi Public School Gaya campus, on 30th June 2017. The resource persons were Dr. Jayant V Kulkarni and Shri Manoj Kumar Verma.