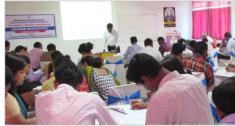

# Capacity Building Programmes organised by Centre of Excellence for Teachers, C.B.S.E., Rae Bareili, U.P.

#### CBSE Workshop on 'Classroom Management'

Delhi Public School Gaya hosted a two days training workshop on Classroom Management, organised by CBSE, on 24th & 25th June 2017. The resource persons were Dr. Jayant V Kulkarni and Dr. Birendra Kumar.

#### CBSE Workshop on 'Life Skills'

Delhi Public School Gaya hosted a training workshop on 'Life Skills', organised by CBSE, on 28th June 2017. The resource persons were Shri Niraj Kumar Singh and Shri Kunwar Jee Sinha.

### CBSE Workshop on 'Gender Sensitivity'

CBSE conducted a training workshop on 'Gender Sensitivity' at Delhi Public School Gaya campus, on 30th June 2017. The resource persons were Dr. Jayant V Kulkarni and Shri Manoj Kumar Verma.