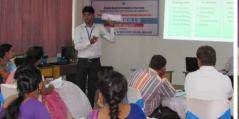

# Capacity Building Programmes organised by Centre of Excellence for Teachers, C.B.S.E., Rae Bareili, U.P.

#### CBSE Workshop on 'Classroom Management'

Delhi Public School Gaya hosted a two days training workshop on Classroom Management, organised by CBSE, on 24th & 25th June 2017. The resource persons were Dr. Jayant V Kulkarni and Dr. Birendra Kumar.

#### CBSE Workshop on 'Life Skills'

Delhi Public School Gaya hosted a training workshop on 'Life Skills', organised by CBSE, on 28th June 2017. The resource persons were Shri Niraj Kumar Singh and Shri Kunwar Jee Sinha.

### CBSE Workshop on 'Gender Sensitivity'

CBSE conducted a training workshop on 'Gender Sensitivity' at Delhi Public School Gaya campus, on 30th June 2017. The resource persons were Dr. Jayant V Kulkarni and Shri Manoj Kumar Verma.