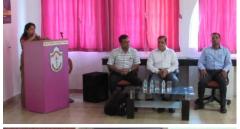

# Capacity Building Programmes organised by Centre of Excellence for Teachers, C.B.S.E., Rae Bareili, U.P.

#### CBSE Workshop on 'Classroom Management'

Delhi Public School Gaya hosted a two days training workshop on Classroom Management, organised by CBSE, on 24th & 25th June 2017. The resource persons were Dr. Jayant V Kulkarni and Dr. Birendra Kumar.

#### CBSE Workshop on 'Life Skills'

Delhi Public School Gaya hosted a training workshop on 'Life Skills', organised by CBSE, on 28th June 2017. The resource persons were Shri Niraj Kumar Singh and Shri Kunwar Jee Sinha.

### CBSE Workshop on 'Gender Sensitivity'

CBSE conducted a training workshop on 'Gender Sensitivity' at Delhi Public School Gaya campus, on 30th June 2017. The resource persons were Dr. Jayant V Kulkarni and Shri Manoj Kumar Verma.