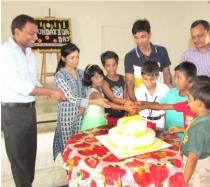

# 5th Foundation Day Celebration

5th Foundation Day of Delhi Public School, Gaya was celebrated on 17th June in the campus with fun and frolic. The teachers and the non-teaching staff got together and put up musical performances and entertaining acts. The new joinee members of the DPS family were heartily welcomed by the entire school. The principal in his speech expressed his satisfaction over the achievement of the school and encouraged the teachers to work harder for the development of the school.