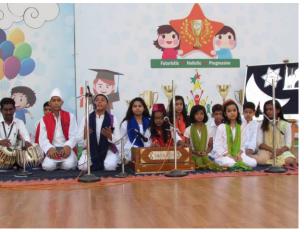

#### **Hindi Poem Recitation**

In order to provide a platform to explore and enhance the speaking skills of the children and to boost up their confidence, DPS Gaya organised an Inter House Hindi Poem Recitation Competition for the students of senior wing on 24th June. It inspired children to come forward and recite the poems on the stage. The students came up with different poems and recited with lots of enthusiasm. Diksha from Ashoka house became the winner and secured first rank. Anuja Jha of Buddha house got the second position.