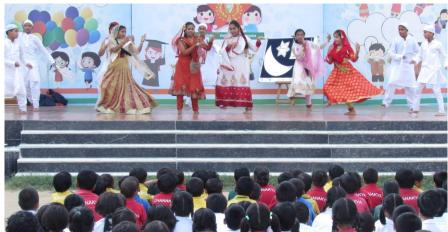

#### **Eid Celebration**

Eid, the festival that upholds the spirit of brotherhood and love was celebrated at Delhi Public School, Gaya on 24th June with lots of joy and devotion. The day turned out to be a special one with scintillating song and dance sequences by the kids. The students presented qawalli eulogising the Almighty and mesmerised everyone.