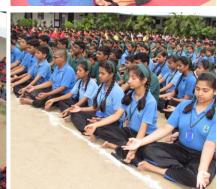

#### **International Yoga Day**

The School celebrated International Yoga Day on June 21 2017, in the school premise, to support the incessant endeavor of our Honorable Prime Minister Sri Narendra Modi to make the world avail the significance of yoga in staying physically fit, mentally balanced and spiritually uplifted. The school organized a mass yoga demonstration for the students as well as the teachers.