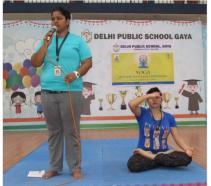

#### **International Yoga Day**

The School celebrated International Yoga Day on June 21 2017, in the school premise, to support the incessant endeavor of our Honorable Prime Minister Sri Narendra Modi to make the world avail the significance of yoga in staying physically fit, mentally balanced and spiritually uplifted. The school organized a mass yoga demonstration for the students as well as the teachers.