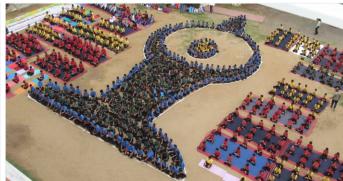

#### **International Yoga Day**

The School celebrated International Yoga Day on June 21 2017, in the school premise, to support the incessant endeavor of our Honorable Prime Minister Sri Narendra Modi to make the world avail the significance of yoga in staying physically fit, mentally balanced and spiritually uplifted. The school organized a mass yoga demonstration for the students as well as the teachers.