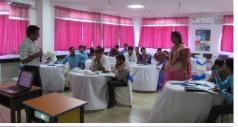

# Capacity Building Programmes organised by Centre of Excellence for Teachers, C.B.S.E., Rae Bareili, U.P.

#### CBSE Workshop on 'Classroom Management'

Delhi Public School Gaya hosted a two days training workshop on Classroom Management, organised by CBSE, on 24th & 25th June 2017. The resource persons were Dr. Jayant V Kulkarni and Dr. Birendra Kumar.

#### CBSE Workshop on 'Life Skills'

Delhi Public School Gaya hosted a training workshop on 'Life Skills', organised by CBSE, on 28th June 2017. The resource persons were Shri Niraj Kumar Singh and Shri Kunwar Jee Sinha.

### CBSE Workshop on 'Gender Sensitivity'

CBSE conducted a training workshop on 'Gender Sensitivity' at Delhi Public School Gaya campus, on 30th June 2017. The resource persons were Dr. Jayant V Kulkarni and Shri Manoj Kumar Verma.