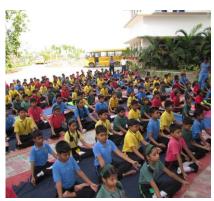

#### **International Yoga Day**

The School celebrated International Yoga Day on June 21 2017, in the school premise, to support the incessant endeavor of our Honorable Prime Minister Sri Narendra Modi to make the world avail the significance of yoga in staying physically fit, mentally balanced and spiritually uplifted. The school organized a mass yoga demonstration for the students as well as the teachers.