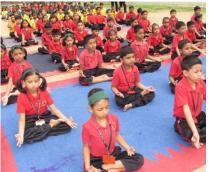

#### **International Yoga Day**

The School celebrated International Yoga Day on June 21 2017, in the school premise, to support the incessant endeavor of our Honorable Prime Minister Sri Narendra Modi to make the world avail the significance of yoga in staying physically fit, mentally balanced and spiritually uplifted. The school organized a mass yoga demonstration for the students as well as the teachers.