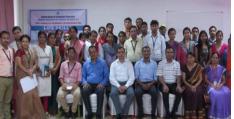

# Capacity Building Programmes organised by Centre of Excellence for Teachers, C.B.S.E., Rae Bareili, U.P.

#### CBSE Workshop on 'Classroom Management'

Delhi Public School Gaya hosted a two days training workshop on Classroom Management, organised by CBSE, on 24th & 25th June 2017. The resource persons were Dr. Jayant V Kulkarni and Dr. Birendra Kumar.

#### CBSE Workshop on 'Life Skills'

Delhi Public School Gaya hosted a training workshop on 'Life Skills', organised by CBSE, on 28th June 2017. The resource persons were Shri Niraj Kumar Singh and Shri Kunwar Jee Sinha.

### CBSE Workshop on 'Gender Sensitivity'

CBSE conducted a training workshop on 'Gender Sensitivity' at Delhi Public School Gaya campus, on 30th June 2017. The resource persons were Dr. Jayant V Kulkarni and Shri Manoj Kumar Verma.